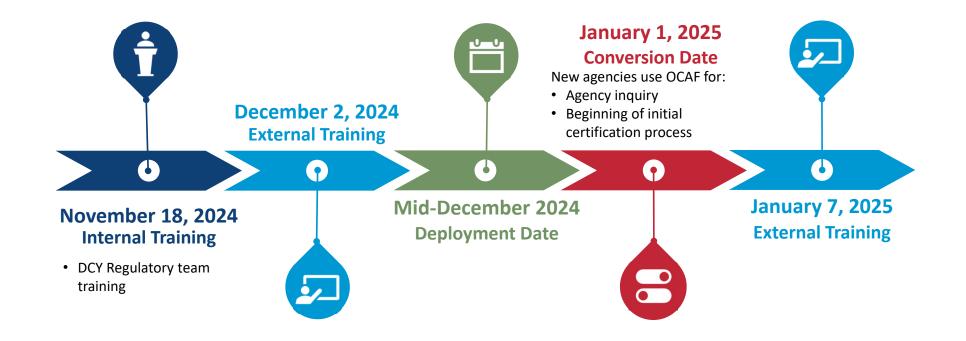

## **CONTINUOUS CERTIFICATION TRANSITION TIMELINE**

## **CONTINUOUS CERTIFICATION**

| Now until December 22, 2024 | <ul> <li>Agency Certification: Continue to use OCALM</li> <li>Home Certification: Continue to use Ohio SACWIS</li> </ul>              |
|-----------------------------|---------------------------------------------------------------------------------------------------------------------------------------|
|                             |                                                                                                                                       |
|                             | Agency Certification:                                                                                                                 |
| January 1, 2025             | <ul> <li>New agencies will be able to submit inquiries through OCAF.</li> </ul>                                                       |
|                             | <ul> <li>Agencies will be converted from OCALM into OCAF and start using OCAF for all agency certification<br/>activities.</li> </ul> |
|                             | <ul> <li>New certificates will be available for download in OCAF with the updated expiration date.</li> </ul>                         |
|                             | Home Certification:                                                                                                                   |
|                             | <ul> <li>Agencies will continue using Ohio SACWIS for home certification activities.</li> </ul>                                       |
|                             | <ul> <li>Homes will be converted to a 4-year certification span (initial or continuous).</li> </ul>                                   |
|                             | • New certificates will be available for download in Ohio SACWIS with the updated expiration date.                                    |
|                             | New certificates will be available for download in Ohio SACWIS with the updated expiration                                            |